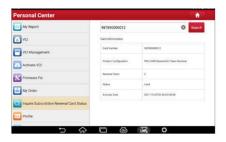

#### **Check Card Status**

Click "Profile" > "Inquire Subscription Renewal Card Status", input the password of Subscription Renewal Card to check the status.

If you have any questions about Launch Update Renewal Card, please call 1300 369 788 or email to info@launchtech.com.au