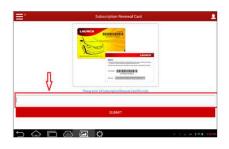

#### **Operating Instructions**

- 1. Connect device with Wi-Fi.
- 2. Click "Renewal" on the "Update" page to activate Subscription Renewal Card.
- 3. Click "Subscription Renewal Card" to continue.

 Input the password of Subscription Renewal Card (24-digit numbers) and then click "Confirm" to finish the transaction. (The order can be viewed by clicking "Profile" > "My order").