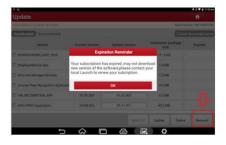

#### **Operating Instructions**

- 1. Connect device with Wi-Fi.
- 2. Click "Renewal" on the "Update" page to activate Subscription Renewal Card.
- 3. Click "Subscription Renewal Card" to continue.

 Input the password of Subscription Renewal Card (24-digit numbers) and then click "Confirm" to finish the transaction. (The order can be viewed by clicking "Profile" > "My order").