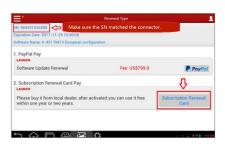

#### **Operating Instructions**

- 1. Connect device with Wi-Fi.
- 2. Click "Renewal" on the "Update" page to activate Subscription Renewal Card.
- 3. Click "Subscription Renewal Card" to continue.

 Input the password of Subscription Renewal Card (24-digit numbers) and then click "Confirm" to finish the transaction. (The order can be viewed by clicking "Profile" > "My order").